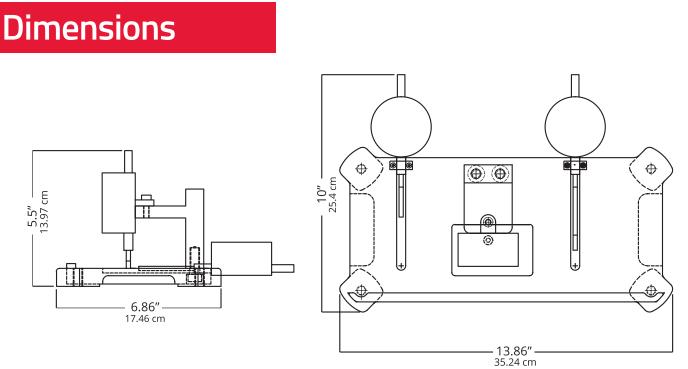

Fixture includes stainless steel height/width calibration block and heavy-duty carrying/storage case

Weight: 15 lbs. (includes carrying case)

301 Reagan Street Sunbury PA 17801 USA Phone 570.286.7447 Fax 570.286.2649 www.q-card.com