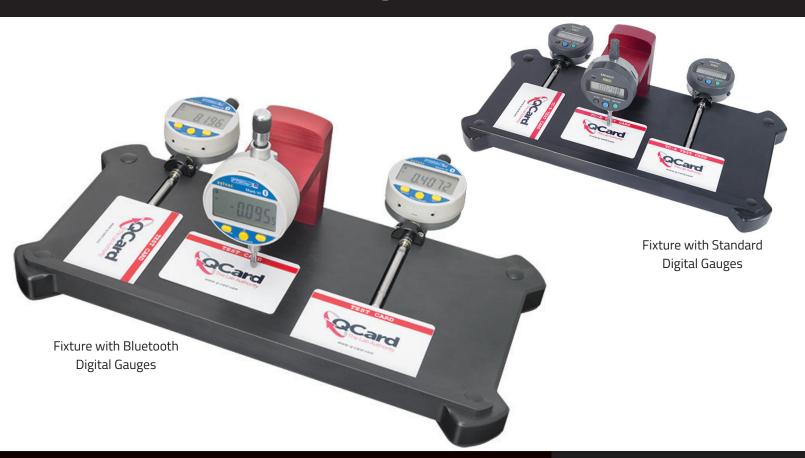

## **Bluetooth Capable Digital Gauges Enable Fast Data Capture**

Q-Card's card dimension gauge quickly and easily measures the height, width and thickness with just one piece of equipment. In addition, the Bluetooth capable version enables easy and fast data capture to your PC spreadsheet. The fixture is manufactured of aerospace-grade aluminum alloy with a hard anodized, scratch-resistant, durable finish to provide years of rigorous testing and trouble-free service. It also features splayed feet and aggressive no-slip rubber pads for stability. Each fixture includes three digital gauges, a stainless steel calibration block and a hard-side carrying/storage case.

This fixture comes in three styles: fixture with standard gauges, fixture with preset gauges (see ordering details for description) and a Bluetooth fixture for wireless data capture to your favorite spreadsheet. Q-Card's card dimension fixture can be used to check card dimensions according to the following standards:

## **Ordering Details**

| Part # | Description                                                                                                                                                                                                                                                                         |
|--------|-------------------------------------------------------------------------------------------------------------------------------------------------------------------------------------------------------------------------------------------------------------------------------------|
| 906758 | Card Dimension Fixture with Bluetooth Digital Gauges                                                                                                                                                                                                                                |
| 906699 | Card Dimension Fixture with Standard Digital Gauges                                                                                                                                                                                                                                 |
| 906950 | Card Dimension Fixture with Preset Digital Gauges: Fixture can measure same as the standard gauge as well as the<br>added ability to read the actual dimension of the card. Standard card dimension gauge uses a calibration block to<br>measure the card tolerance from the block. |
|        |                                                                                                                                                                                                                                                                                     |