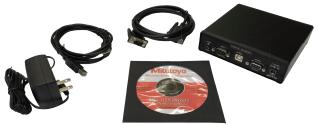

<sup>906759</sup> Optional Data Acquisition Kit for Standard and Preset Fixtures (906699 or 906950) allows for direct data input into a spreadsheet. Includes software, data transfer multiplexer, cabling and power supply.